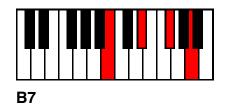

#### E DACD

4x

**BRIDGE (half-time):** Am С D G I know there's no way out of this alive **B7** Am G But I've got a strong will to survive Bm Em Em D С DG Am If I can't run away, I'll turn around and fight С **B7** G Ε No one's gonna take me out tonight, no, no, no